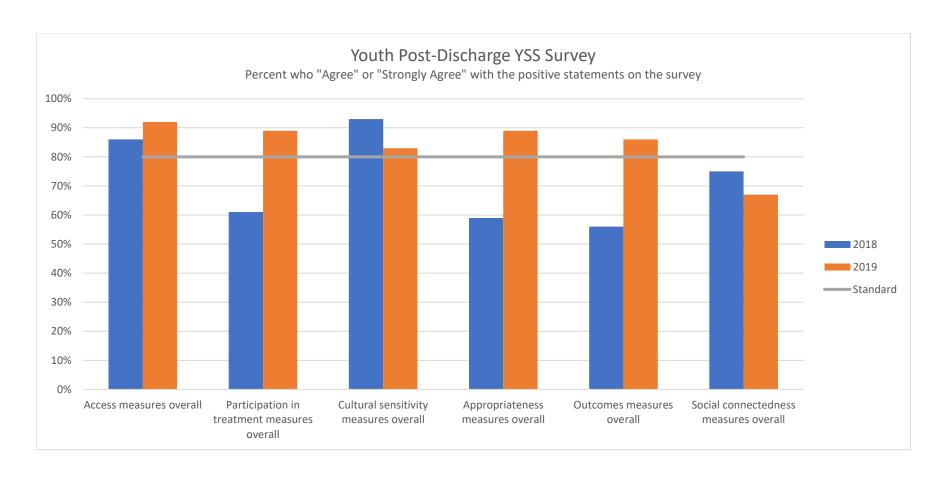

## Summary

Results of the 2019 survey show significant improvement over the 2018 results. WMCMH has set a standard that 80% of respondents will agree or strongly agree with the positive statements in the survey. Any subscale results that fall below the 80% standard will be addressed with action steps to improve performance. All subscales are above the standard except social connectedness. These results are unusual for WMCMH. A subcommittee of PIOC is meeting on 5/31/19 to discuss action steps.

## Youth Post Discharge YSS

|                                             | 2018 | 2019 Standard |     |
|---------------------------------------------|------|---------------|-----|
| Access measures overall                     | 86%  | 92%           | 80% |
| Participation in treatment measures overall | 61%  | 89%           | 80% |
| Cultural sensitivity measures overall       | 93%  | 83%           | 80% |
| Appropriateness measures overall            | 59%  | 89%           | 80% |
| Outcomes measures overall                   | 56%  | 86%           | 80% |
| Social connectedness measures overall       | 75%  | 67%           | 80% |