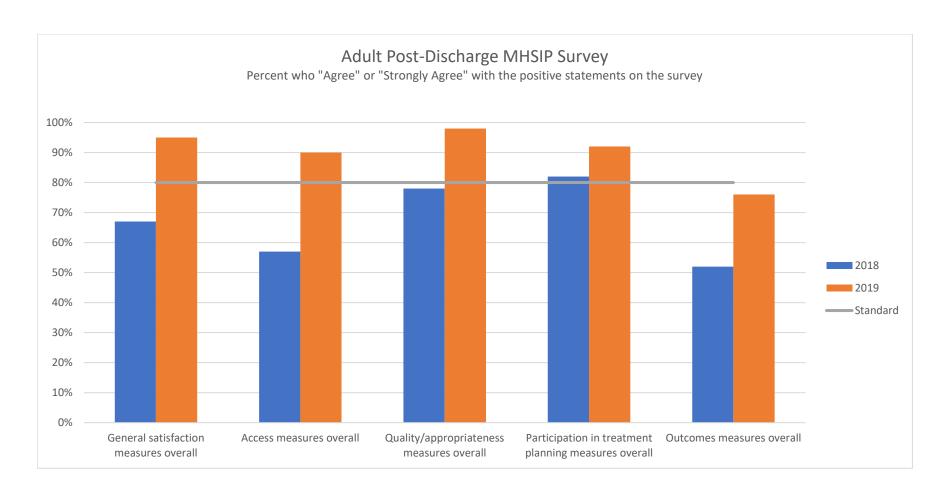

## **Summary**

Results of the 2019 survey show significant improvement over the 2018 results. WMCMH has set a standard that 80% of respondents will agree or strongly agree with the positive statements in the survey. Any subscale results that fall below the 80% standard will be addressed with action steps to improve performance. WMCMH historically has had lower results with the Outcomes subscales. PIOC will need to make a decision about how to respond to this, since interventions to improve outcomes may be outside the scope of customer satisfaction. All other subscales are above the standard.

## Adults Post Discharge MHSIP

|                                                      | 2018 | 2019 Standard |     |
|------------------------------------------------------|------|---------------|-----|
| General satisfaction measures overall                | 67%  | 95%           | 80% |
| Access measures overall                              | 57%  | 90%           | 80% |
| Quality/appropriateness measures overall             | 78%  | 98%           | 80% |
| Participation in treatment planning measures overall | 82%  | 92%           | 80% |
| Outcomes measures overall                            | 52%  | 76%           | 80% |